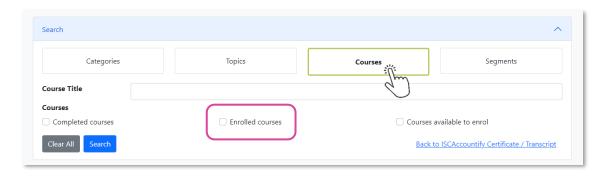

5. Search for all new courses using the "Courses" filter, by filtering to "Courses available to enrol". Courses recently added to the platform will be labelled as "New" and will appear first.

8. Alternatively, you can search for your enrolled courses using the "Courses" filter, by filtering to "Enrolled courses".

9. Once you have selected a course, click on "**Modules**" to begin the course. Alternatively, click on the "**Start Course**" button at the bottom of the page to begin.

10. Under "**Modules**", the tasks are listed in sequential order. Click on the respective tasks for viewing.

11. Click "**Play**" button view the e-learning module. To view full screen, click the button on the bottom right corner of the screen. To enable subtitles, click on the "**cc**" button.