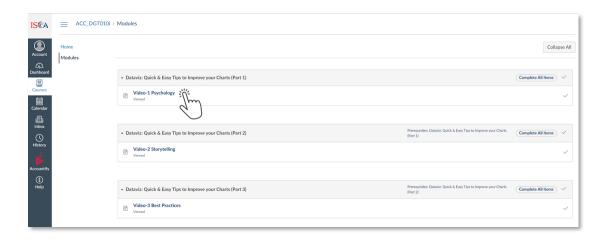

10. Under "**Modules**", the tasks are listed in sequential order. Click on the respective tasks for viewing.

11. Click "**Play**" button view the e-learning module. To view full screen, click the button on the bottom right corner of the screen. To enable subtitles, click on the "**cc**" button.