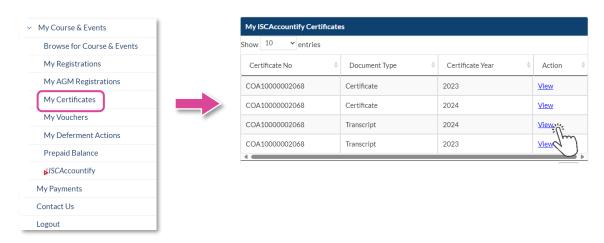

#### **Certificates and Transcripts Download**

1. Once you have logged in to *ISCA*ccountify, click on "Back to *ISCA*ccountify Certificate / Transcript".

- \* You can also check the number of CPE hours you have fulfilled for the year by expanding the "My CPE Hours" dropdown box.
- 2. Click on "My Certificates" under My Courses & Events.

Under **My ISCAccountify Certificates**, Click on "**View**" to open a PDF copy of your Certificate or Transcript. You can download and save a copy on your local drive.