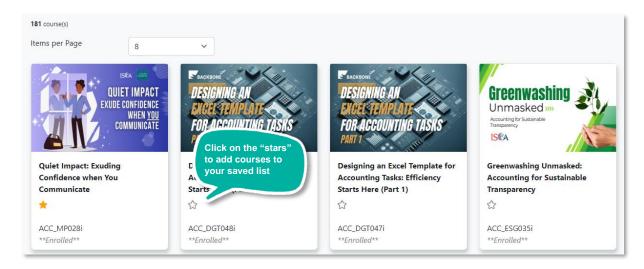

#### **Browsing Courses**

2. After successful login to the learning platform, you will be able to browse courses. You may search by categories, topics, the completion status of the course, and segments.

3. You can add your favourite courses to the saved list by clicking on the "stars".

4. Saved courses can be found under this segment. For your convenience, your saved courses will be in the list every time you log in.