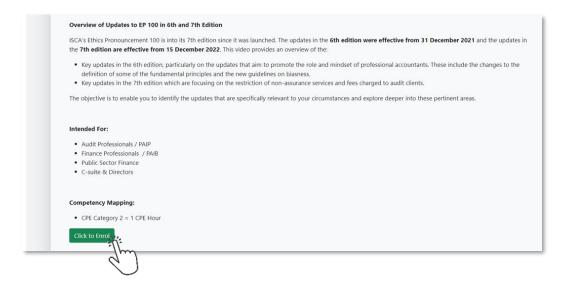

### Starting a Course

6. Click on each course to get more details and click on the green "Click to Enrol" button if you would like to access the e-learning content.

7. Once enrolled, your enrolled courses will appear first in the platform for your easy access.