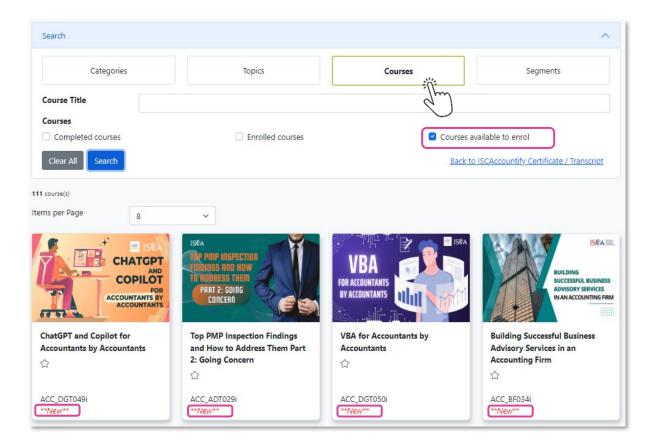

5. Search for all new courses using the "Courses" filter, by filtering to "Courses available to enrol". Courses recently added to the platform will be labelled as "New" and will appear first.