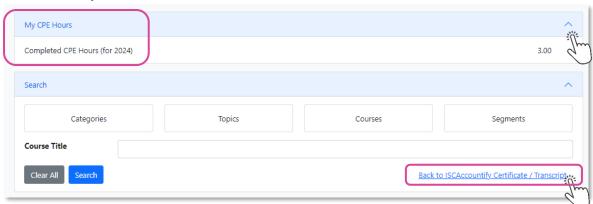

#### **Certificates and Transcripts Download**

1. Once you have logged in to *ISCA*ccountify, click on "Back to *ISCA*ccountify Certificate / Transcript".

- \* You can also check the number of CPE hours you have fulfilled for the year by expanding the "My CPE Hours" dropdown box.
- 2. Click on "My Certificates" under My Courses & Events.