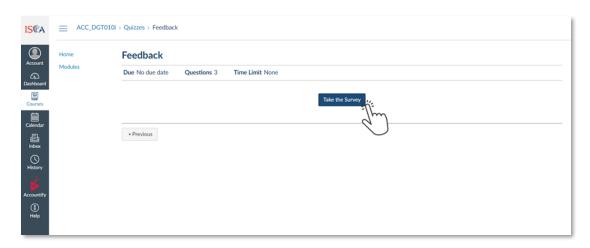

12. Please complete all the tasks within the course before submitting the course completion declaration.

13. Then, proceed to complete the Feedback.

14. CPE hours will be issued upon completion of the course.