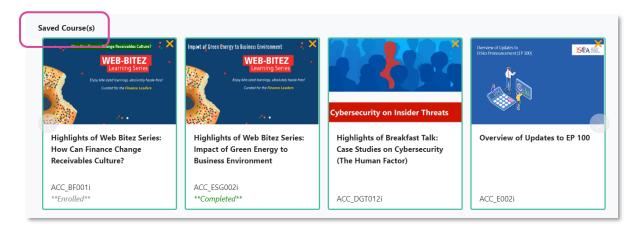

3. You can add your favourite courses to the saved list by clicking on the "stars".

4. Saved courses can be found under this segment. For your convenience, your saved courses will be in the list every time you log in.