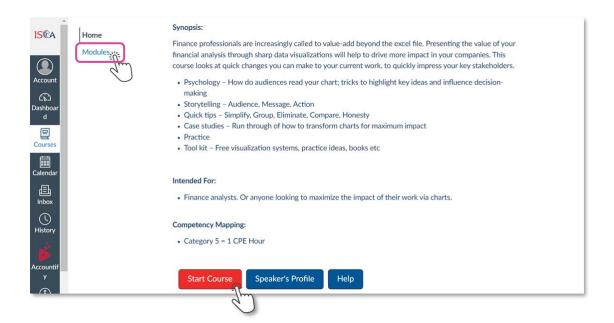

8. Alternatively, you can search for your enrolled courses using the "Courses" filter, by filtering to "Enrolled courses".

9. Once you have selected a course, click on "**Modules**" to begin the course. Alternatively, click on the "**Start Course**" button at the bottom of the page to begin.

10. Under "**Modules**", the tasks are listed in sequential order. Click on the respective tasks for viewing.

11. Click "**Play**" button view the e-learning module. To view full screen, click the button on the bottom right corner of the screen. To enable subtitles, click on the "**cc**" button.