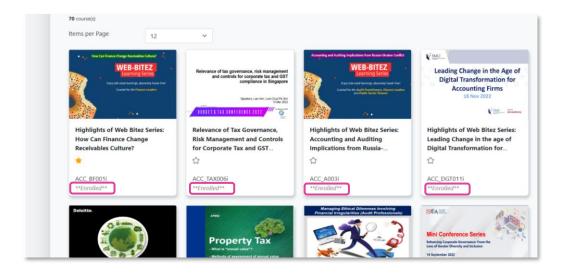

#### **Browsing Courses**

2. After successful login to the learning platform, you will be able to browse courses. You may search by categories, topics, the completion status of the course, and segments.

3. You can add your favourite courses to the saved list by clicking on the "stars".

4. Saved courses can be found under this segment. For your convenience, your saved courses will be in the list every time you log in.

5. Search for all new courses using the "Courses" filter, by filtering to "Courses available to enrol". Courses recently added to the platform will be labelled as "New" and will appear first.

8. Alternatively, you can search for your enrolled courses using the "Courses" filter, by filtering to "Enrolled courses".

9. Once you have selected a course, click on "**Modules**" to begin the course. Alternatively, click on the "**Start Course**" button at the bottom of the page to begin.