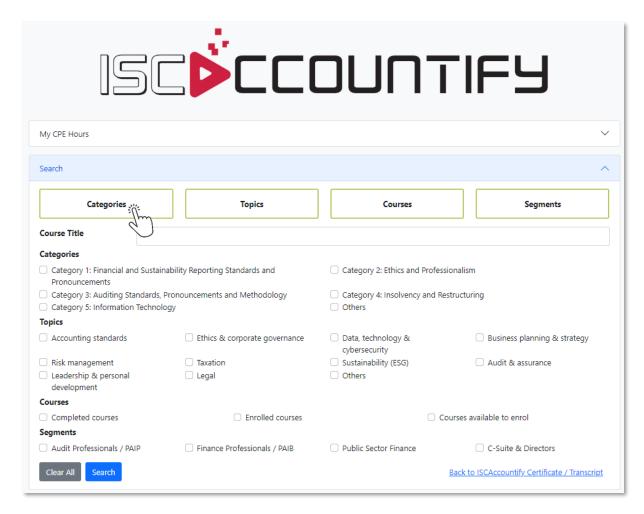

#### **Browsing Courses**

2. After successful login to the learning platform, you will be able to browse courses. You may search by categories, topics, the completion status of the course, and segments.