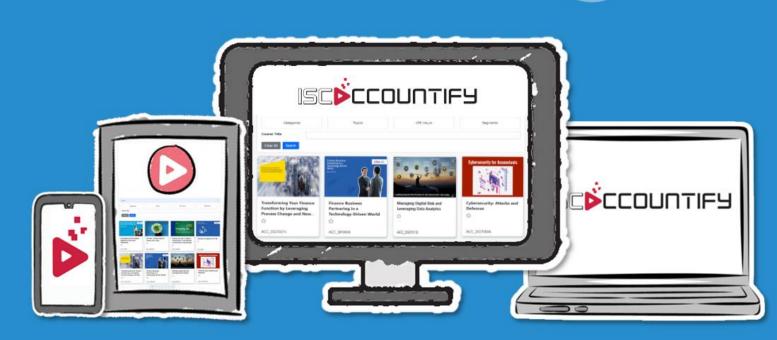

#### **Browsing Courses**

2. After successful login to the learning platform, you will be able to browse courses. You may search by categories, topics, the completion status of the course, and segments.

5. Search for all new courses using the "Courses" filter, by filtering to "Courses available to enrol". Courses recently added to the platform will be labelled as "New" and will appear first.