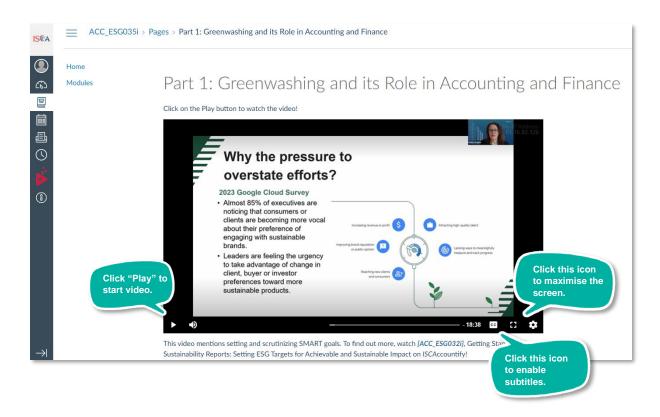

10. Under "**Modules**", the tasks are listed in sequential order. Click on the respective tasks for viewing.

11. Click "**Play**" button view the e-learning module. To view full screen, click the button on the bottom right corner of the screen. To enable subtitles, click on the "**cc**" button.