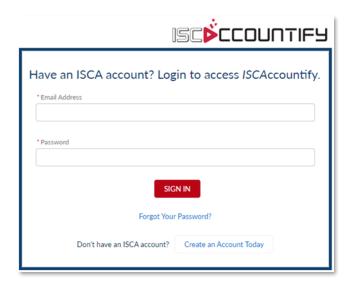

## Accessing ISCAccountify

1. Login at ISCA eservices portal <a href="https://eservices.isca.org.sg/ISCAccountifyLogin.">https://eservices.isca.org.sg/ISCAccountifyLogin.</a>

Note: Although ISCAccountify can be accessed via your mobile phone, we recommend using a tablet, laptop, or desktop for an optimal viewing experience.