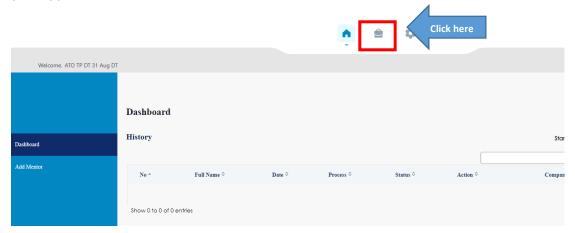

## B. Record of Practical Experience and Competence (RPEC)

- Training Principal (TP) will receive an email notification if a Candidate has submitted a RPEC record for Final review and Sign Off. TP to click on the link on the email notification to access the Candidate Portal: <a href="https://scaq.isca.org.sg">https://scaq.isca.org.sg</a>
- 2. After successful login, please click on the "To do list" (briefcase icon) to view the items pending your approval.