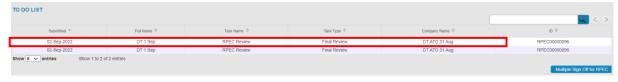

## B. Record of Practical Experience and Competence (RPEC)

- Training Principal (TP) will receive an email notification if a Candidate has submitted a RPEC record for Final review and Sign Off. TP to click on the link on the email notification to access the Candidate Portal: <a href="https://scaq.isca.org.sg">https://scaq.isca.org.sg</a>
- 2. After successful login, please click on the "To do list" (briefcase icon) to view the items pending your approval.

3. Click on the submission that you would like to review.

4. Training Principal will see the competences approved by the Approved Mentor. Review and add in your comments (if any) and click on "Approve".